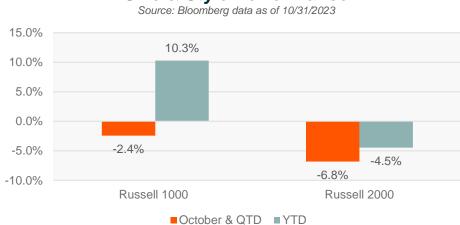

#### **Market Performance**

Source: Bloomberg data as of 10/31/2023



■October & QTD ■YTD

# S&P 500 P/E Ratio

Source: Bloomberg Data as of 10/31/2023



# Relative PE Ratios S&P 500 Relative to the MSCI ACWI

Source: Bloomberg data as of 10/31/2023



## **Size & Style Performance**



### **Growth and Value**

Source: Bloomberg data as of 10/31/2023



### **S&P 500 Sector Performance**

Source: Bloomberg data as of 10/31/2023



# 10 Year Treasury Yield



# Copper / Gold Ratio & Crude



### **U.S. Yield Curve - Comparative Analysis**

Source: Bloomberg Data as of 10/31/2023



**—**10/31/2023 **——**9/30/2023

# **DXY Index Spot Price**

Source: Bloomberg Data as of 10/31/2023



## **Total Job Openings/Unemployment Level**

Source: FRED Data as of 10/31/2023



## **U.S. Inflation Rates**

Source: FRED Data as of 10/31/2023



## U.S. Composite PMI w/Manufacturing & Services

Source: Bloomberg data as of 10/31/2023



### **Goldman Sachs U.S. Financial Conditions Index**

Source: Bloomberg Data as of 10/31/2023







#### **Disclaimer**

Investing involves risk, i