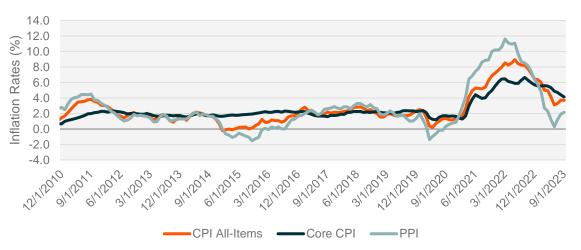

g data as of 10/31/2023



■October & QTD ■YTD

# S&P 500 P/E Ratio

Source: Bloomberg Data as of 10/31/2023



# Relative PE Ratios S&P 500 Relative to the MSCI ACWI

Source: Bloomberg data as of 10/31/2023



## **Size & Style Performance**



### **Growth and Value**

Source: Bloomberg data as of 10/31/2023



### **S&P 500 Sector Performance**

Source: Bloomberg data as of 10/31/2023



# 10 Year Treasury Yield



# Copper / Gold Ratio & Crude



### **U.S. Yield Curve - Comparative Analysis**

Source: Bloomberg Data as of 10/31/2023



**—**10/31/2023 **——**9/30/2023

# **DXY Index Spot Price**

Source: Bloomberg Data as of 10/31/2023



## **Total Job Openings/Unemployment Level**

Source: FRED Data as of 10/31/2023



## **U.S. Inflation Rates**

Source: FRED Data as of 10/31/2023



## U.S. Composite PMI w/Manufacturing & Services

Source: Bloomberg data as of 10/31/2023



### **Goldman Sachs U.S. Financial Conditions Index**

Source: Bloomberg Data as of 10/31/2023







#### **Disclaimer**

Investing involves risk, including the possible loss of principal.

Index returns are for illustrative purposes only and do not represent actual fund performance. Indices are unmanaged and do not include the effect of fees, expenses or sales charges. One cannot invest directly in an index. Past performance does not guarantee future results.

This material represents an assessment of the market environment at a specific point in time and is not intended to be a forecast of future events, or a guarantee of future results. This information is not intended to be individual or per