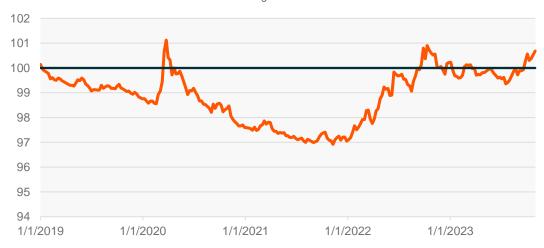

### **Goldman Sachs U.S. Financial Conditions Index**

Source: Bloomberg Data as of 10/31/2023