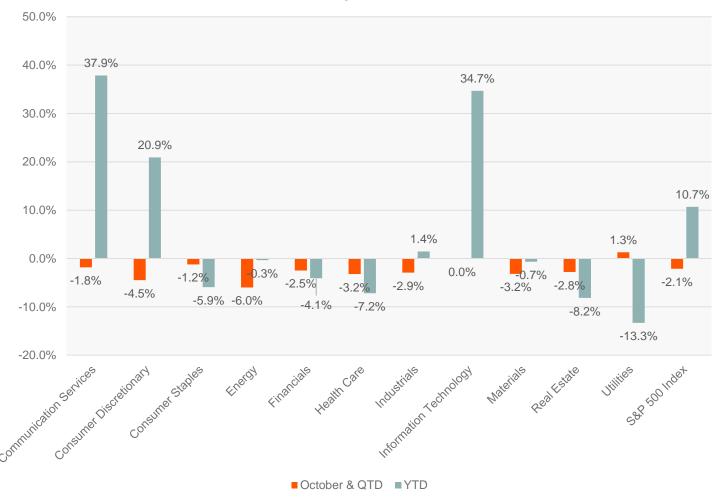

#### **Market Performance**

Source: Bloomberg data as of 10/31/2023



■October & QTD ■YTD

# S&P 500 P/E Ratio

Source: Bloomberg Data as of 10/31/2023



# Relative PE Ratios S&P 500 Relative to the MSCI ACWI

Source: Bloomberg data as of 10/31/2023



## **Size & Style Performance**



### **Growth and Value**

Source: Bloomberg data as of 10/31/2023



### **S&P 500 Sector Performance**

Source: Bloomberg data as of 10/31/2023



# 10 Year Treasury Yield



# Copper / Gold Ratio & Crude



### **U.S. Yield Curve - Comparative Analysis**

Source: Bloomberg Data as of 10/31/2023



**—**10/31/2023 **——**9/30/2023

# **DXY Index Spot Price**

Source: Bloomberg Data as of 10/31/2023



## **Total Job Openings/Unemployment Level**

Source: FRED Data as of 10/31/2023



## **U.S. Inflation Rates**

Source: FRED Data as of 10/31/2023



## U.S. Composite PMI w/Manufacturing & Services

Source: Bloomberg data as of 10/31/2023



### **Goldman Sachs U.S. Financial Conditions Index**

Source: Bloomberg Data as of 10/31/2023







#### **Disclaimer**

Investing involves risk, including the possible loss of principal.

Index returns are for illustrative purposes only and do not represent actual fund performance. Indices are