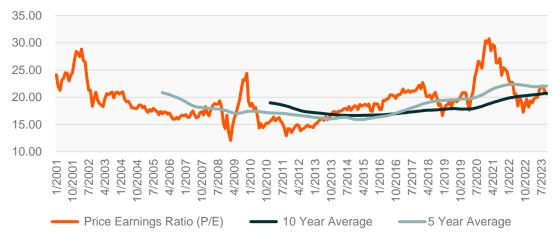

#### **Market Performance**

Source: Bloomberg data as of 10/31/2023



■October & QTD ■YTD

# S&P 500 P/E Ratio

Source: Bloomberg Data as of 10/31/2023



# Relative PE Ratios S&P 500 Relative to the MSCI ACWI

Source: Bloomberg data as of 10/31/2023



## **Size & Style Performance**



### **Growth and Value**

Source: Bloomberg data as of 10/31/2023



### **S&P 500 Sector Performance**

Source: Bloomberg data as of 10/31/2023



# 10 Year Treasury Yield



# Copper / Gold Ratio & Crude



### **U.S. Yield Curve - Comparative Analysis**

Source: Bloomberg Data as of 10/31/2023



**—**10/31/2023 **——**9/30/2023

# **DXY Index Spot Price**

Source: Bloomberg Data as of 10/31/2023



## **Total Job Openings/Unemployment Level**

Source: FRED Data as of 10/31/2023



## **U.S. Inflation Rates**

Source: FRED Data as of 10/31/2023



## U.S. Composite PMI w/Manufacturing & Services

Source: Bloomberg data as of 10/31/2023



### **Goldman S