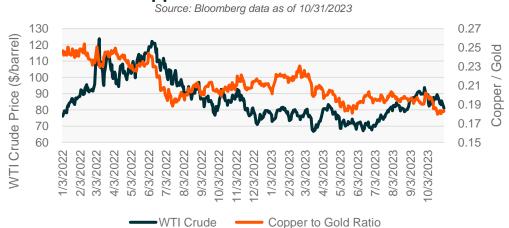

#### **Market Performance**

Source: Bloomberg data as of 10/31/2023



■October & QTD ■YTD

# S&P 500 P/E Ratio

Source: Bloomberg Data as of 10/31/2023



# Relative PE Ratios S&P 500 Relative to the MSCI ACWI

Source: Bloomberg data as of 10/31/2023



## **Size & Style Performance**



### **Growth and Value**

Source: Bloomberg data as of 10/31/2023



### **S&P 500 Sector Performance**

Source: Bloomberg data as of 10/31/2023



# 10 Year Treasury Yield



# Copper / Gold Ratio & Crude



### **U.S. Yield Curve - Comparative Analysis**

Source: Bloomberg Data as of 10/31/2023



**—**10/31/2023 **——**9/30/2023

# **DXY Index Spot Price**

Source: Bloomberg Data as of 10/31/2023



## **Total Job Openings/Unemployment Level**

Source: FRED Data as of 10/31/2023



## **U.S. Inflation Rates**

Source: FRED Data as of 10/31/2023



## U.S. Composite PMI w/Manufacturing & Services

Source: Bloomberg data as of 10/31/2023



### **Goldman Sachs U.S. Financial Conditions Index**

Source: Bloomberg Data as of 10/31/2023







#### **Disclaimer**

Investing involves risk, including the possible loss of principal.

Index returns are for illustrative purposes only and do not represent actual fund performance. Indices are unmanaged and do not include the effect of fees, expenses or