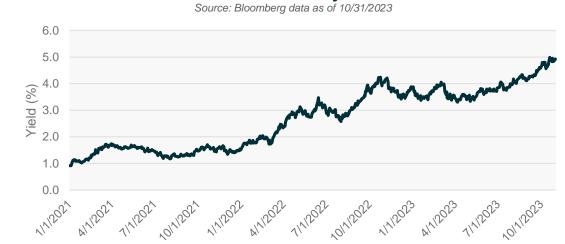

#### **Market Performance**

Source: Bloomberg data as of 10/31/2023



■October & QTD ■YTD

# S&P 500 P/E Ratio

Source: Bloomberg Data as of 10/31/2023



# Relative PE Ratios S&P 500 Relative to the MSCI ACWI

Source: Bloomberg data as of 10/31/2023



## **Size & Style Performance**



### **Growth and Value**

Source: Bloomberg data as of 10/31/2023



### **S&P 500 Sector Performance**

Source: Bloomberg data as of 10/31/2023



# 10 Year Treasury Yield



# Copper / Gold Ratio & Crude



### **U.S. Yield Curve - Comparative Analysis**

Source: Bloomberg Data as of 10/31/2023



**—**10/31/2023 **——**9/30/2023

# **DXY Index Spot Price**

Source: Bloomberg Data as of 10/31/2023



## **Total Job Openings/Unemployment Level**

Source: FRED Data as of 10/31/2023



## **U.S. Inflation Rates**

Source: FRED Data as of 10/31/2023



## U.S. Composite PMI w/Manufacturing & Services

Source: Bloomberg data as of 10/31/2023



### **Goldman Sachs U.S. Financial Conditions Index**

Source: Bloomberg Data as of 10/31/2023







#### **Disclaimer**

Investing involves risk, including the possible loss of principal.

Index returns are for illustrative purposes only and do not represent actual fund performance. Indices are unmanaged and do not includ