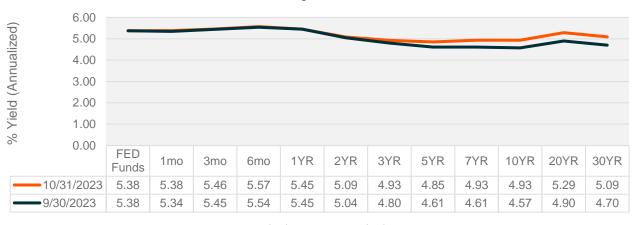

### **U.S. Yield Curve - Comparative Analysis**

Source: Bloomberg Data as of 10/31/2023

**—**10/31/2023 **——**9/30/2023