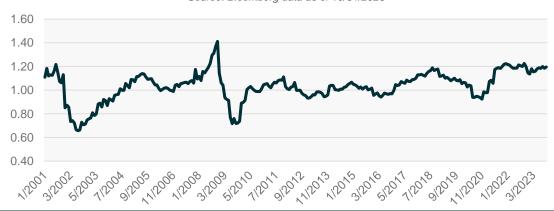

# Relative PE Ratios S&P 500 Relative to the MSCI ACWI

Source: Bloomberg data as of 10/31/2023