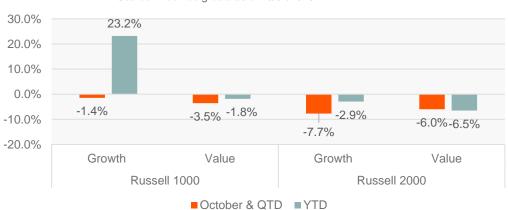

#### **Market Performance**

Source: Bloomberg data as of 10/31/2023



■October & QTD ■YTD

# S&P 500 P/E Ratio

Source: Bloomberg Data as of 10/31/2023



# Relative PE Ratios S&P 500 Relative to the MSCI ACWI

Source: Bloomberg data as of 10/31/2023



## **Size & Style Performance**



### **Growth and Value**

Source: Bloomberg data as of 10/31/2023



### **S&P 500 Sector Performance**

Source: Bloomberg data as of 10/31/2023



# 10 Year Treasury Yield



# Copper / Gold Ratio & Crude



### **U.S. Yield Curve - Comparative Analysis**

Source: Bloomberg Data as of 10/31/2023



**—**10/31/2023 **——**9/30/2023

# **DXY Index Spot Price**

Source: Bloomberg Data as of 10/31/2023



## **Total Job Openings/Unemployment Level**

Source: FRED Data as of 10/31/2023



## **U.S. Inflation Rates**

Source: FRED Data as of 10/31/2023



## U.S. Composite PMI w/Manufacturing & Services

Source: Bloomberg data as of 10/31/2023



### **Goldman Sachs U.S. Financial Conditions Index**

Source: Bloomberg Data as of 10/31/2023







#### **Disclaimer**

Investing involves risk, including the possible loss of principal.

Index returns are for illus