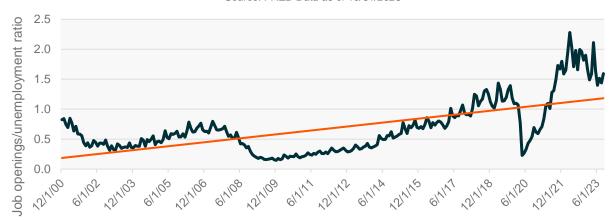

## **Total Job Openings/Unemployment Level**

Source: FRED Data as of 10/31/2023