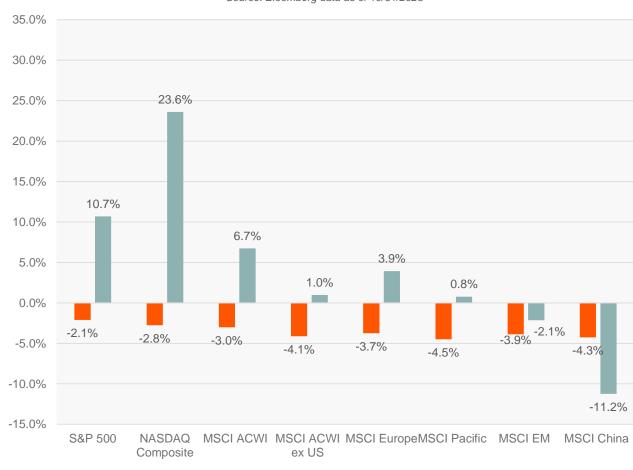

#### **Market Performance**

Source: Bloomberg data as of 10/31/2023

■October & QTD ■YTD