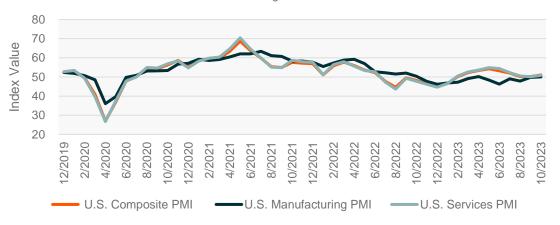

## U.S. Composite PMI w/Manufacturing & Services

Source: Bloomberg data as of 10/31/2023